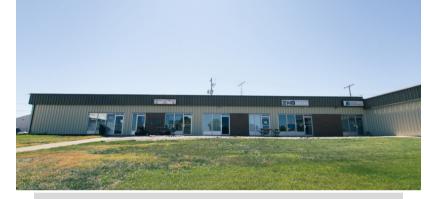

COMMERCIAL RETAIL SPACE FOR LEASE. CABRI, SK THRIFT STORE? BUTCHER SHOP? CONVENIENCE STORE? HEALTH CLUB? ART STUDIO? THE NEW BUSINESS **OPPORTUNITIES ARE ENDLESS FOR THIS PRIME** STOREFRONT COMMERCIAL SPACE! UNIT 108 OFFERS A FLEXIBLE OPEN LAYOUT THAT WOULD BE SUITABLE FOR A RETAIL OR OFFICE USER. THE INTERIOR OF THE WELL MAINTAINED SPACE FEATURES HIGH CEILINGS, LARGE WINDOWS THAT LET IN PLENTY OF NATURAL LIGHT IN THE FRONT AND A MORE PRIVATE AREA IN THE BACK. THE PROPERTY IS PART OF CABRI'S BUSY STRIP MALL AND IN THE HEART OF THE DOWNTOWN REGIONAL BUSINESS HUB. BUILDING CO-TENANTS INCLUDE HOUSE OF HEART CAFE, MESA STUDIO, IG WEALTH MANAGEMENT, STARK & MARSH, ANDERSON & COMPANY, JULE ACRES, GRASSLANDS WELLNESS, FARM LIFE APPAREL AND CABRI AGENCIES. PLEASE REACH OUT THROUGH PHONE OR EMAIL TO DISCUSS THIS OPPORTUNITY FURTHER. EMAIL: THEMALLINCABRI@GMAIL.COM PHONE: (639) 920-7030 \* FLEXIBLE OPEN FLOOR PLAN \* PROMINENT LOCATION \* AMPLE PARKING \* AVAILABLE SPACE: 1,150 FT<sup>2</sup> \* AVAILABLE: IMMEDIATELY \* \$650/MO \* FRONT & BACK EXITS \* WIFI WIRELESS INTERNET